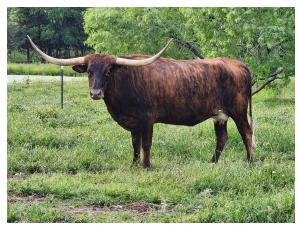

## **RHL CROWN TWILA**

| Date of Birth:  | 07/23/2019                    |
|-----------------|-------------------------------|
| Registration 1: | Cl321286                      |
| Breeder:        | Kenn Harding and Tammy Tiner  |
| Owner:          | Laura Harding and Tammy Tiner |
|                 |                               |

Laura Harding and Tammy Tiner

61.5000 on 05/20/2023

970.0000 on 05/20/2023

Nice brindle daughter of RHL Bella and SR Crown-N-7 514 with her second Span Pro heifer calf at side born 3/26/2023. NOT FOR SALE