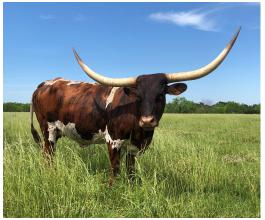

## **RHL STELLA**

Date of Birth: Registration 1: Breeder: Owner:

TTT: Weight: 12/04/2016 CI305782 Kenn Harding and Tammy Tiner Laura Harding and Tammy Tiner

Courtesy of Rafter H Longhorns

Colorful Matador daughter out of our foundation Starlight Starbright. Shown in Youth and Non-haltered as many time class champion and several times Grand Champion. Al'd to Rebel HR for a September 2023 calf. NOT FOR SALE